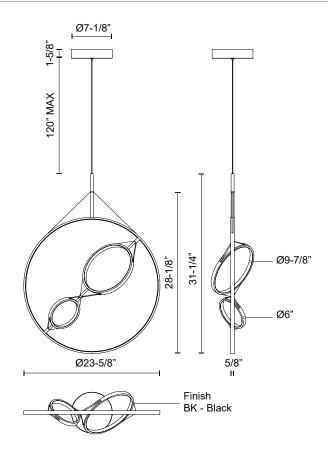

## **SPECIFICATION DETAILS**

\* For custom options, consult factory for details.

| Fixture Dimensions   | L23-5/8" x W5/8" x H31-1/4"                                |
|----------------------|------------------------------------------------------------|
| Light Source         | LED with DC Driver                                         |
| Wattage              | 40W                                                        |
| Total Lumens         | 3400lm                                                     |
| Delivered Lumens     | 1690lm*                                                    |
| Voltage              | 120V                                                       |
| Color Temperature    | 3000K                                                      |
| CRI (Ra)             | 90CRI                                                      |
| Optional Color Temps | 2700K - 5000K Available, Minimum Order Quantities<br>Apply |
| LED Rated Life       | 50,000 hours                                               |
| Dimming              | 100% - 10%, TRIAC or ELV Dimmer (Not Included)             |
| Adjustable           | Yes                                                        |
| Wire Length          | 120" Max                                                   |
| Wire Type            | Black Coaxial Wire                                         |
| Minimum Hang Height  | 36"                                                        |
| Diffuser Details     | Frosted Silicone Diffuser                                  |
| Location             | Dry                                                        |
| Warranty             | 5 Years                                                    |
| Canopy Dimensions    | D7-1/8" x H1-5/8"                                          |